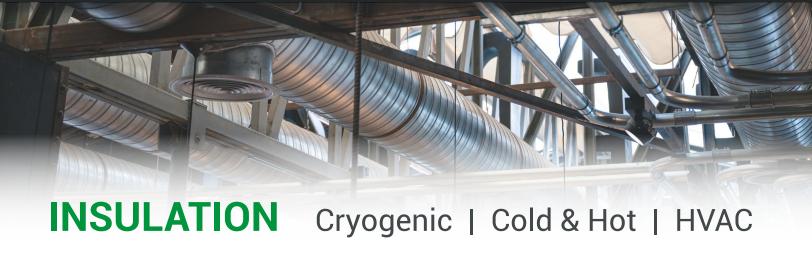

#### **OUR EXPERTISE:**

- Open /Closed Cellular Insulation with Vapor Retardant Barriers
- Injected Polyurethane Foam
- Elastomeric Coatings with UV Protection
- Glass Fiber with All-Service Jacketing

#### COMMONLY INSULATED:

- Breechings
- Turbines
- Exhaust Stacks
- Boilers
- Pipina