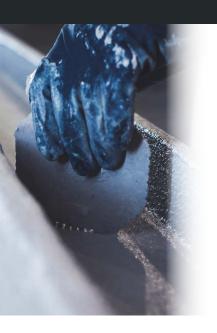

### INTUMESCENT

- Two Component, Highly Durable, Epoxy Based
- Spray Applied in Shop or Field

## **CEMENTITIOUS**

- Durable, Lightweight, Efficient Fireproofing Solution
- Can be Installed with Minimal Surface Preparation