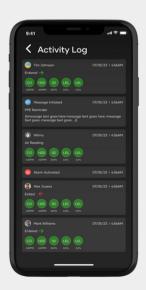

### DIGITAL ENTRY LOGS

digital entry logs, ensuring accurate, clear and detailed records of personnel entering and exiting confined spaces. This streamlined process improves accountability and compliance with

safety regulations.

## ADVANCED FUNCTIONS FOR CONSOLE OPERATORS

- Open & Close a Permit From Desktop or App
- Remotely Add a New User
- Import User from Global Directory
- View All Activity
- Direct PPT or text message to Individual Entrant
- Sound Alarms to All or Select wilmas
- Remotely Adjust the Camera View with Pan-Tilt-Zoom Feature
- Send Pre-Populated Messaging to All or Select wilmas announced in preferred language(s)