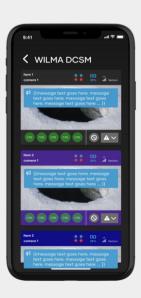

## ADVANCED FUNCTIONS FOR CONSOLE OPERATORS

- Open & Close a Permit From Desktop or App
- Remotely Add a New User
- Import User from Global Directory
- View All Activity
- Direct PPT or text message to Individual Entrant
- Sound Alarms to All or Select wilmas
- Remotely Adjust the Camera View with Pan-Tilt-Zoom Feature
- Send Pre-Populated Messaging to All or Select wilmas announced in preferred language(s)