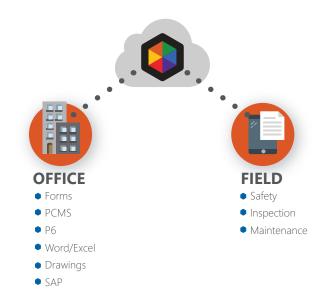

# **intelliSPEC**<sup>™</sup> | FIELD DATA MANAGEMENT

**intelliSPEC<sup>™</sup>** is a cloud-based software that acts as a central hub for data collection. With **intelliSPEC<sup>™</sup>** we are able to import historical data from legacy databases compare and blend that data with new data at the point of collection and then export scrubbed and updated data back into the legacy database. **intelliSPEC<sup>™</sup>** provides complete accessibility of data, validation of compliance measures, to assist clients with making better data-driven business decisions in near real-time.

### Configuration

**intelliSPEC**<sup>™</sup> has set solutions for clients that can be used out of the box or the ability to configure those solutions to meet the needs and requirements set by the client. Our team can also build custom digital solutions to meet the client's needs. **intelliSPEC**<sup>™</sup> has the capability to interface with any legacy IDMS database such as Meridium, Visions, Capstone, Maximo, SAP and Primavera, etc... **intelliSPEC**<sup>™</sup> is also the preferred mobile solution for PCMS.