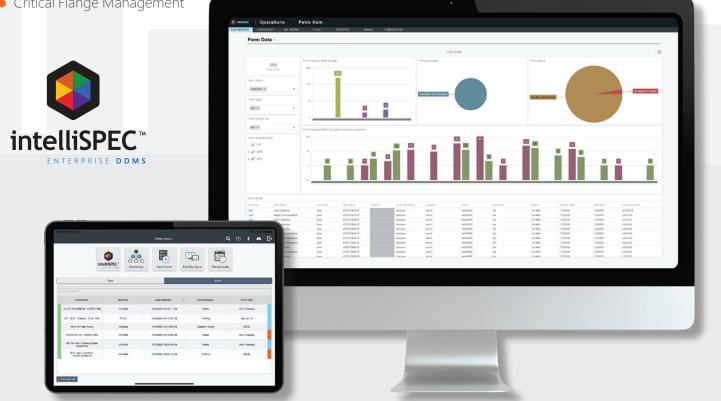

# **intelliSPEC**<sup>™</sup> | FIELD DATA MANAGEMENT

**intelliSPEC<sup>™</sup>** is a cloud-based software that acts as a central hub for data collection. With **intelliSPEC<sup>™</sup>** we are able to import historical data from legacy databases compare and blend that data with new data at the point of collection and then export scrubbed and updated data back into the legacy database. **intelliSPEC<sup>™</sup>** provides complete accessibility of data, validation of compliance measures, to assist clients with making better data-driven business decisions in near real-time.

### The Benefits and Features of intelliSPEC™

- Real-Time Data Collection
- Cloud-Based Software
- Bluetooth Connectivity
- Configurable Reporting
- Digital Forms
- Mobile Image & Video Capture

- Real-Time Data Analytics
- Searchable & Digitized Data
- Trackable Work Progress
- Dashboards & KPI's
- RFID, QR Codes, Bar Codes & NFC Tagging
- Standardized Work Processes

- Works in a Connected/Disconnected State
- Compatible with IOS, Microsoft & Android
- Send/Receive Data to and from Legacy Databases in Near Real-Time