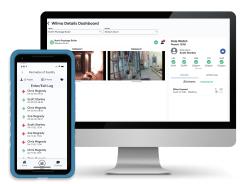

### Mobile Inspection Technology

intelliSPEC is a cloud-based inspection software that provides a digital view into the field. intelliSPEC delivers complete accessibility of data, validation of compliance measures, elimination of bottlenecks, reduction in cycle times and increased production through transparency.

intelliSPEC can operate as a stand-alone system or communicate with legacy programs..

Maintenance
Operations

Turnarounds • Captial Projects

Significant savings on mobilization, cost and scheduling may be achieved by utilizing PK's Integrated Approach for Seal Inspection Management.