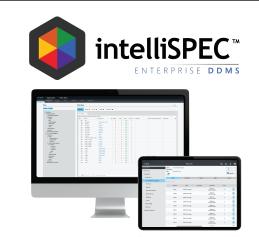

### Mobile Inspection Technology

intelliSPEC is a cloud-based inspection software that provides a digital view into the field. intelliSPEC delivers complete accessibility of data, validation of compliance measures, elimination of bottlenecks, reduction in cycle times and increased production through transparency.

intelliSPEC can operate as a stand-alone system or communicate with legacy programs..

Maintenance
Operations

Turnarounds • Captial Projects

Significant savings on mobilization, cost and scheduling may be achieved by utilizing PK's Integrated Approach for Seal Inspection Management.