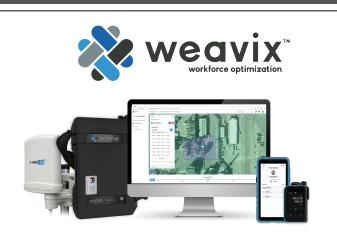

# DUR TECHNOLOGY

#### Key Features of the weavix Platform

- Request and Dispatch Resources
- Utilization Rate of Resources
- Real-Time & Configurable KPIs
- Mobile & Web Dashboards
- Workforce Location
- Acitivty Logs